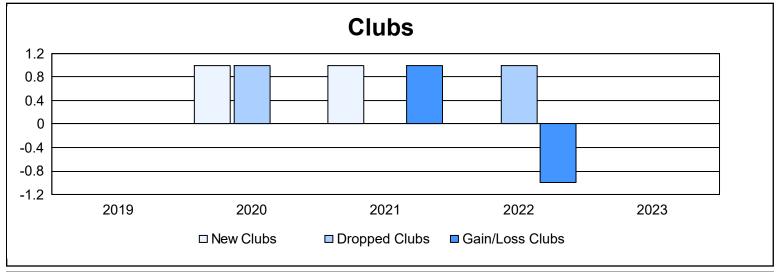

District 2 T3

As of June 2023 Cumulative

| Year      | New<br>Clubs | Dropped<br>Clubs | Gain/<br>Loss<br>Clubs | New<br>Members | Charter<br>Members | Reinstate<br>Members | Transfer<br>Members | Total<br>Member<br>Added | Total<br>Members<br>Dropped | Gain/<br>Loss<br>Members |
|-----------|--------------|------------------|------------------------|----------------|--------------------|----------------------|---------------------|--------------------------|-----------------------------|--------------------------|
| 2018-2019 | 0            | 0                | 0                      | 99             | 0                  | 3                    | 3                   | 105                      | 107                         | -2                       |
| 2019-2020 | 1            | 1                | 0                      | 44             | 26                 | 2                    | 8                   | 80                       | 131                         | -51                      |
| 2020-2021 | 1            | 0                | 1                      | 116            | 21                 | 5                    | 2                   | 144                      | 125                         | 19                       |
| 2021-2022 | 0            | 1                | -1                     | 147            | 1                  | 4                    | 10                  | 162                      | 171                         | -9                       |
| 2022-2023 | 0            | 0                | 0                      | 89             | 1                  | 4                    | 12                  | 106                      | 149                         | -43                      |
| Average   | 0            | 0                | 0                      | 99             | 10                 | 4                    | 7                   | 119                      | 137                         | -17                      |