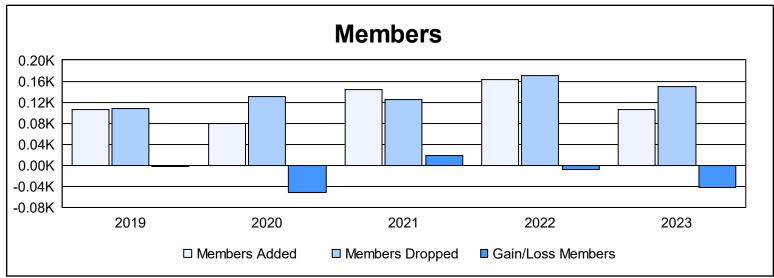

District 2 T3

As of June 2023 Cumulative

| Year      | New<br>Clubs | Dropped<br>Clubs | Gain/<br>Loss<br>Clubs | New<br>Members | Charter<br>Members | Reinstate<br>Members | Transfer<br>Members | Total<br>Member<br>Added | Total<br>Members<br>Dropped | Gain/<br>Loss<br>Members |
|-----------|--------------|------------------|------------------------|----------------|--------------------|----------------------|---------------------|--------------------------|-----------------------------|--------------------------|
| 2018-2019 | 0            | 0                | 0                      | 99             | 0                  | 3                    | 3                   | 105                      | 107                         | -2                       |
| 2019-2020 | 1            | 1                | 0                      | 44             | 26                 | 2                    | 8                   | 80                       | 131                         | -51                      |
| 2020-2021 | 1            | 0                | 1                      | 116            | 21                 | 5                    | 2                   | 144                      | 125                         | 19                       |
| 2021-2022 | 0            | 1                | -1                     | 147            | 1                  | 4                    | 10                  | 162                      | 171                         | -9                       |
| 2022-2023 | 0            | 0                | 0                      | 89             | 1                  | 4                    | 12                  | 106                      | 149                         | -43                      |
| Average   | 0            | 0                | 0                      | 99             | 10                 | 4                    | 7                   | 119                      | 137                         | -17                      |